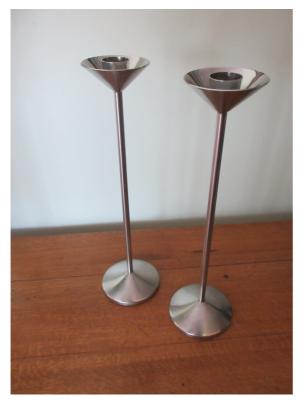

#### PRIZE(S)/VOUCHER(S) ON THE DAY:

Winning pair receive candlesticks at the AGM.

Runners up receive 1 ball each?.

23/02/2022 - 30 -